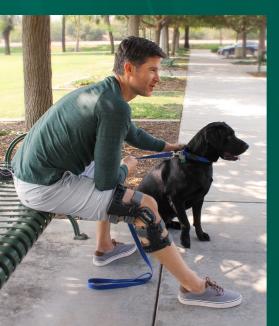

## BOLD INNOVATION MEETS A PERSONALIZED TOUCH.

With its dual hinge adjustment for even pressure distribution and a design molded to your needs, the OA Knee+ offers superior relief from OA symptoms in a modern design.

## **OA KNEE**+

One leading edge product. Double the advantage.