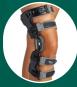

## TWO POINT HINGE ADJUSTMENT

Dual hinge adjustment for even pressure distribution and comfort.

SCAN HERE WITH YOUR PHONE CAMERA TO WATCH A VIDEO ABOUT HOW TO APPLY, REMOVE, AND CARE FOR YOUR BRACE.