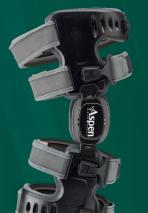

## GET SUPERIOR PRESSURE DISTRIBUTION PLUS COMFORT WITH THE OA KNEE+

ONE-STEP CLOSURE TABS For quick and easy application and removal.

NON-SLIP PADS Ensure comfortable wear and prevent the brace from moving.

**DURABLE DESIGN** Tested over 1.5 million cycles for extended wear.