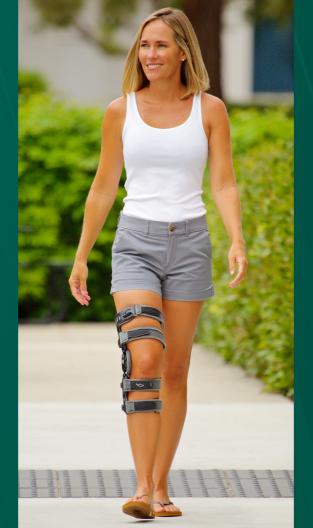

## BOLD INNOVATION MEETS A PERSONALIZED TOUCH.

With its dual hinge adjustment for even pressure distribution and a design molded to your needs, the OA Knee+ offers superior relief from OA symptoms in a modern design.

## **OA KNEE**+

One leading edge product. Double the advantage.

## GET SUPERIOR PRESSURE DISTRIBUTION PLUS COMFORT WITH THE OA KNEE+

ONE-STEP CLOSURE TABS For quick and easy application and removal.

NON-SLIP PADS Ensure comfortable wear and prevent the brace from moving.