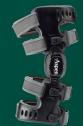

## TWO POINT HINGE ADJUSTMENT

Dual hinge adjustment for even pressure distribution and comfort.

SCAN HERE WITH YOUR PHONE CAMERA TO WATCH A VIDEO ABOUT HOW TO APPLY, REMOVE, AND CARE FOR YOUR BRACE.