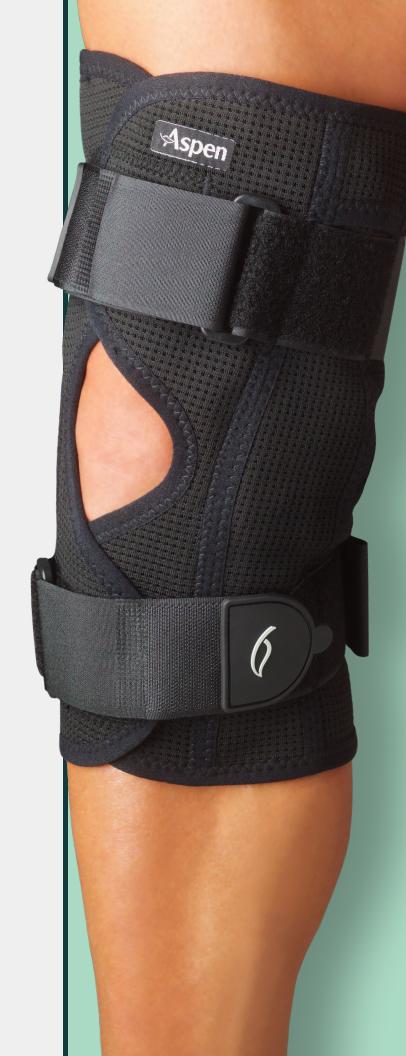

## Aspen ROM Knee

| xs | 648001 | L   | 648004 |
|----|--------|-----|--------|
| s  | 648002 | XL  | 648005 |
| М  | 648003 | XXL | 648006 |

The Aspen ROM Knee is a range of motion brace that provides optimal compression and support. The sized version features a premium AirX material that provides a high degree of breathability and moisture wicking, allowing for extended wear and improved patient compliance.