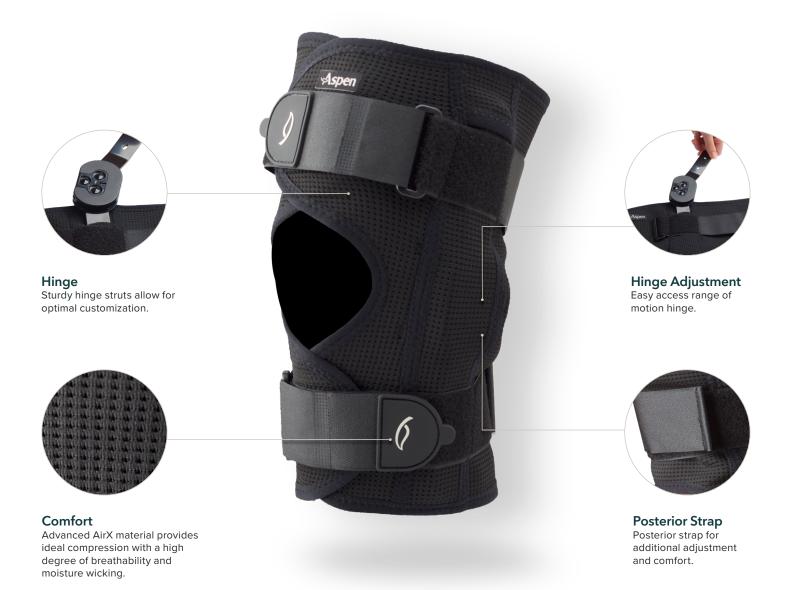

## Aspen ROM Knee

| xs | 648001 | L   | 648004 |
|----|--------|-----|--------|
| s  | 648002 | XL  | 648005 |
| М  | 648003 | XXL | 648006 |

The Aspen ROM Knee is a range of motion brace that provides optimal compression and support. The sized version features a premium AirX material that provides a high degree of breathability and moisture wicking, allowing for extended wear and improved patient compliance.

## Adjustable hinges allow for a secure fit.

Accessory Aspen Knee Suspension Wrap Code L2397 Approved