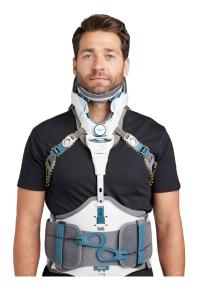

#### **VRTX TLSO**

Ideal motion restriction for acute thoracolumbar spine trauma and postoperative patients. Code L0464 approved

Modularity In Treatment
The VRTX CTLSO can be stepped down to a
TLSO or LSO based on the patient's needs.

**VRTX Collar**All features found on the VRTX collar have been seamlessly integrated to use with the VRTX CTLSO.