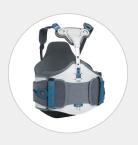

# **VRTX CTLSO**

The VRTX CTLSO is a groundbreaking solution that effectively caters to the needs of both trauma patients and clinicians. This comprehensive off-the-shelf cervical to sacrum solution enhances the overall efficiency of hospital operations by its specially designed features such as a bi-valved TLSO and easy to adjust collar. By streamlining treatment to trauma patients, the VRTX CTLSO enables medical professionals to expedite patient care, ultimately translating to improved outcomes, while also serving as a crucial resource-saving tool. The VRTX CTLSO is versatile, modular, and elevates the standard of patient care.

## **VRTX CTLSO**