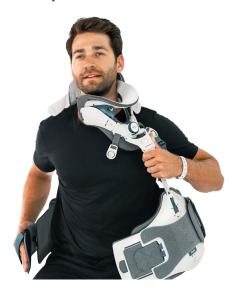

# **VRTX CTLSO**

The VRTX CTLSO is a groundbreaking solution that effectively caters to the needs of both trauma patients and clinicians. This comprehensive off-the-shelf cervical to sacrum solution enhances the overall efficiency of hospital operations by its specially designed features such as a bi-valved TLSO and easy to adjust collar. By streamlining treatment to trauma patients, the VRTX CTLSO enables medical professionals to expedite patient care, ultimately translating to improved outcomes, while also serving as a crucial resource-saving tool. The VRTX CTLSO is versatile, modular, and elevates the standard of patient care.

## **VRTX CTLSO**