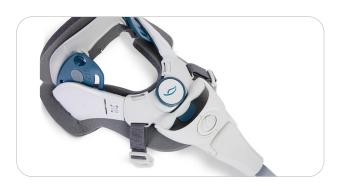

Modularity In Treatment
The VRTX CTLSO can be stepped down to a
TLSO or LSO based on the patient's needs.

**VRTX Collar**All features found on the VRTX collar have been seamlessly integrated to use with the VRTX CTLSO.