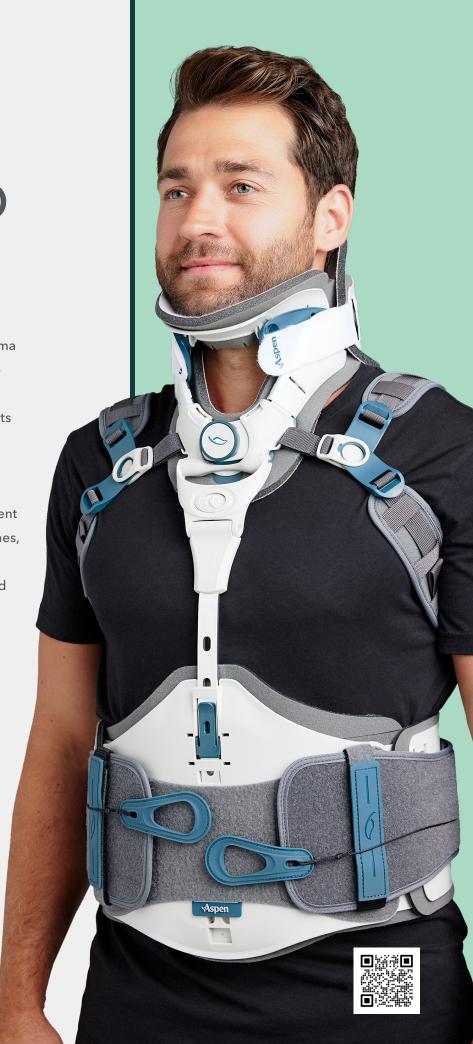

# **VRTX CTLSO**

The VRTX CTLSO is a groundbreaking solution that effectively caters to the needs of both trauma patients and clinicians. This comprehensive off-the-shelf cervical to sacrum solution enhances the overall efficiency of hospital operations by its specially designed features such as a bi-valved TLSO and easy to adjust collar. By streamlining treatment to trauma patients, the VRTX CTLSO enables medical professionals to expedite patient care, ultimately translating to improved outcomes, while also serving as a crucial resource-saving tool. The VRTX CTLSO is versatile, modular, and elevates the standard of patient care.

# Direct customizable compression and increased trunk stability.

**Optimal Motion Restriction**Underarm straps for optimal patient motion stabilization.

**Two Piece Design**Simplified two-piece bivalved design for easier patient re-application.

Modularity In Treatment
The VRTX CTLSO can be stepped down to a
TLSO or LSO based on the patient's needs.

**VRTX Collar**All features found on the VRTX collar have been seamlessly integrated to use with the VRTX CTLSO.

**Limit Logrolling**Specialized anterior tightening and adjustments allows for more efficient clinician application.