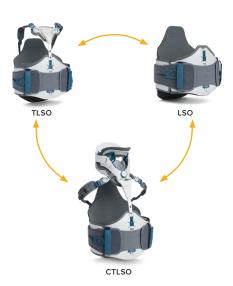

Modularity In Treatment
The VRTX CTLSO can be stepped down to a
TLSO or LSO based on the patient's needs.

**VRTX Collar**All features found on the VRTX collar have been seamlessly integrated to use with the VRTX CTLSO.

#### **Upgrade Kit**

For multilevel spinal support, step up the VRTX TLSO easily with the VRTX CTLSO upgrade kit.